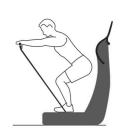

Squat w/Static Strap

For training tips, workouts and even more ways to get the most out of our products, download the Power Plate App.