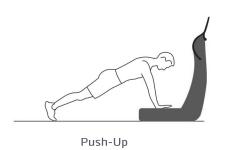

Squat w/Static Strap

For training tips, workouts and even more ways to get the most out of our products, download the Power Plate App.