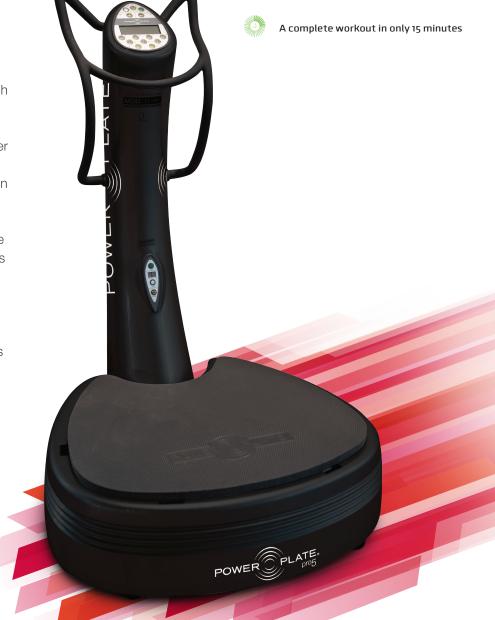

## **Advanced Fitness Level.**

This is the culmination of decades of research and development in the field of whole body vibration training. The Power Plate® pro5™ machine brings the latest technology together to provide a wide range of frequency and time settings. By letting you increase vibration levels incrementally, it can take you as far as you want to go with your fitness goals while letting you move at your own pace. The large plate surface provides vibration to more parts of your body. More plate surface also means more exercise options. This machine is ideal as a home health solution and it's also a proven success in commercial settings for wellness, beauty, fitness, active aging, sports performance, medicine, or rehabilitation.

Welcome to future of your workout.

powerplategulf.com powerplate.in