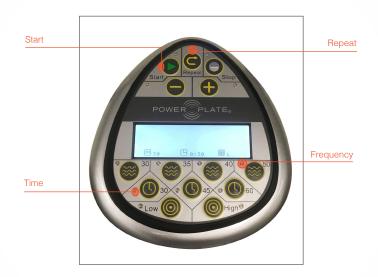

## Power Plate® pro5™ Features

71-PR5-3100 71-PR5-3200

| Silver or Black                                                                                                                                                                     |
|-------------------------------------------------------------------------------------------------------------------------------------------------------------------------------------|
| 34in x 42in x 61in / 87cm x 107cm x 156cm                                                                                                                                           |
| 34in x 30in / 86.3cm x 76.2cm                                                                                                                                                       |
| 356lb / 162kg                                                                                                                                                                       |
| 301lb / 137kg                                                                                                                                                                       |
| AC100-240V                                                                                                                                                                          |
| 160-265VA                                                                                                                                                                           |
| 400lb / 182kg                                                                                                                                                                       |
| User-friendly interactive display with Stage 2 accrediation from the Inclusive Fitness Initiative (IFI)                                                                             |
| DualSync Twin Motor System maintains precise balance at any frequency and amplitude level, allowing perfect synchronisation of vibration for maximum muscle response and efficiency |
| 25-50Hz / 5 Hz Increments                                                                                                                                                           |
| B/W LCD display with keypad, WiFi included                                                                                                                                          |
| 30, 60 seconds / up to 9 minutes                                                                                                                                                    |
| Low or High                                                                                                                                                                         |
| CE, PSE                                                                                                                                                                             |
| 3 years hardware / 1 year electronics / 1 year labor                                                                                                                                |
| Secondary timer and controls REV0623                                                                                                                                                |
|                                                                                                                                                                                     |